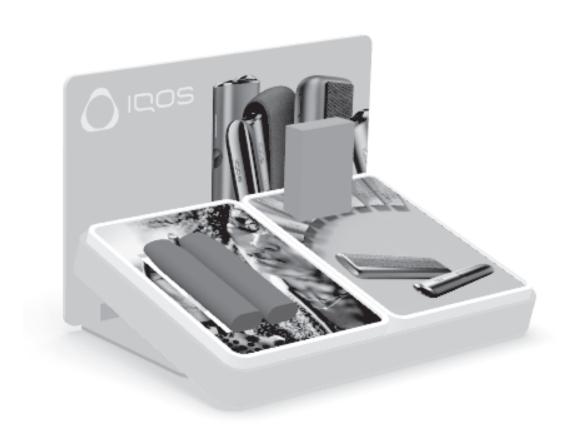

## INSTRUCTION MANUAL ON - COUNTER DISPLAY 2 SLOTS

## INSTRUCTION MANUAL ON - COUNTER DISPLAY 2 SLOTS

IMPORTANT: KEEP INSTRUCTIONS FOR FUTURE REFERENCE.

Read the instructions before assembling the product.

Do not store in direct sunlight.

Keep away from heat sources such as open fires or similar hazards.