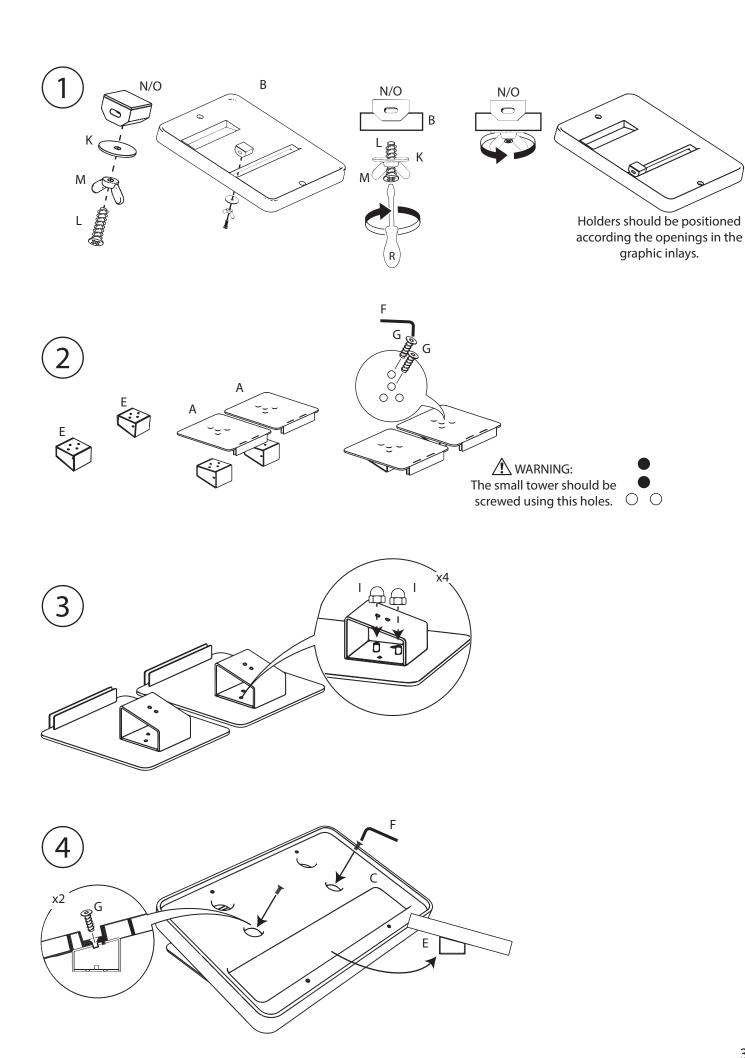

## INSTRUCTION MANUAL ON - COUNTER DISPLAY 2 SLOTS

IMPORTANT: KEEP INSTRUCTIONS FOR FUTURE REFERENCE.

Read the instructions before assembling the product.

Do not store in direct sunlight.

Keep away from heat sources such as open fires or similar hazards.