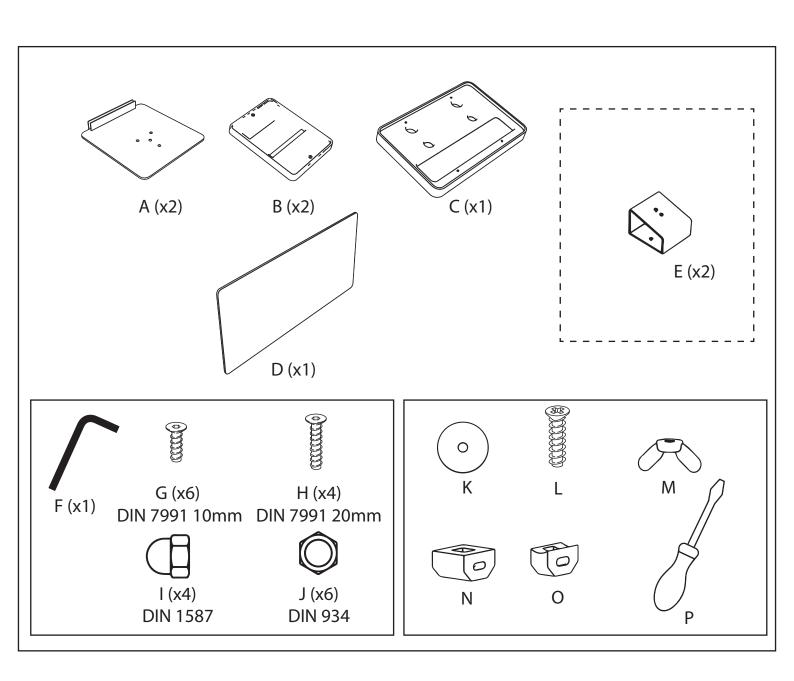

## hh global°

At the end of the assembly you should have some pieces left over.