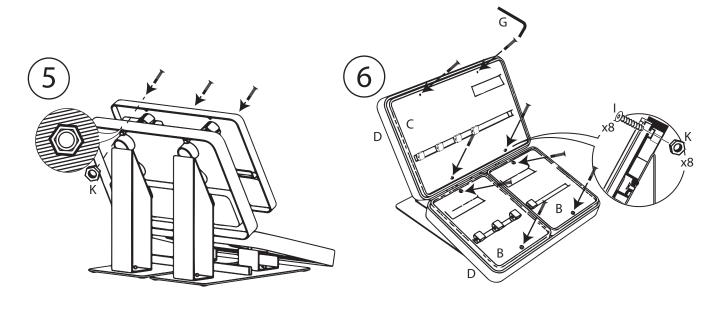

## hh global°

WARNING:
Products should be degreased with some alcohol before attaching them to the product holders.

DST gains full streght after 24h.

At the end of the assembly you should have some pieces left over.

The inserts can be exchanged: