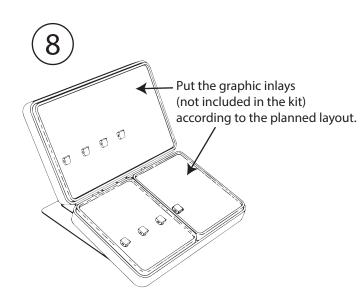

## INSTRUCTION MANUAL M DISPLAY BAR ANALOGIC



## hh global°



## INSTRUCTION MANUAL M DISPLAY BAR ANALOGIC





IMPORTANT: KEEP INSTRUCTIONS FOR FUTURE REFERENCE.

Read the instructions before assembling the product.

Do not store in direct sunlight.

Keep away from heat sources such as open fires or similar hazards.

KEEP AWAY FROM FIRE.

Do not use aggressive chemicals including alcohol to clean.

Use a soft cloth to clean the product.

Boxes are heavy. Make sure they don't fall over, otherwise the product can be damaged.



## hh global°











WARNING:
Products should be degreased with some alcohol before attaching them to the product holders.

DST gains full streght after 24h.



At the end of the assembly you should have some pieces left over.



The inserts can be exchanged: