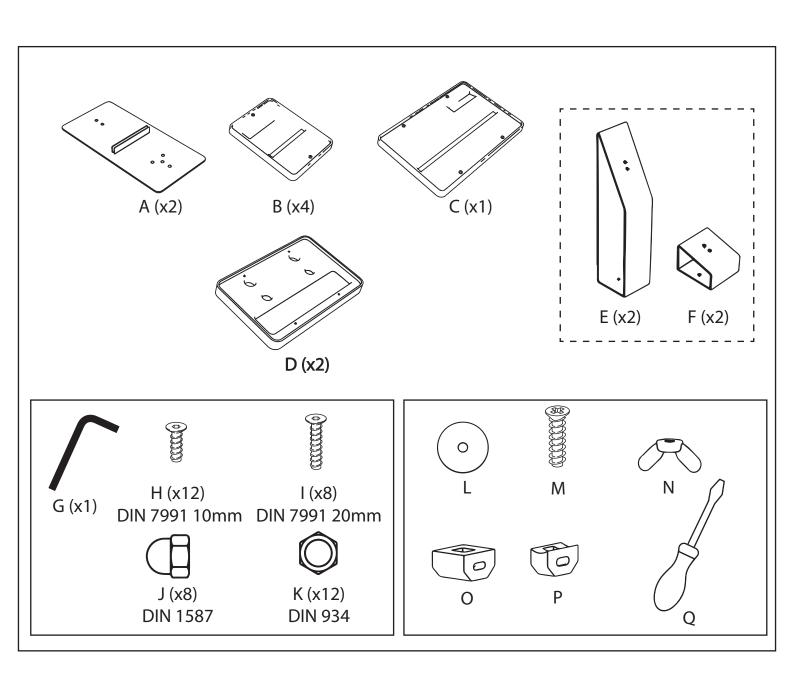

## hh global°

WARNING:
Products should be degreased with some alcohol before attaching them to the product holders.

DST gains full streght after 24h.

At the end of the assembly you should have some pieces left over.