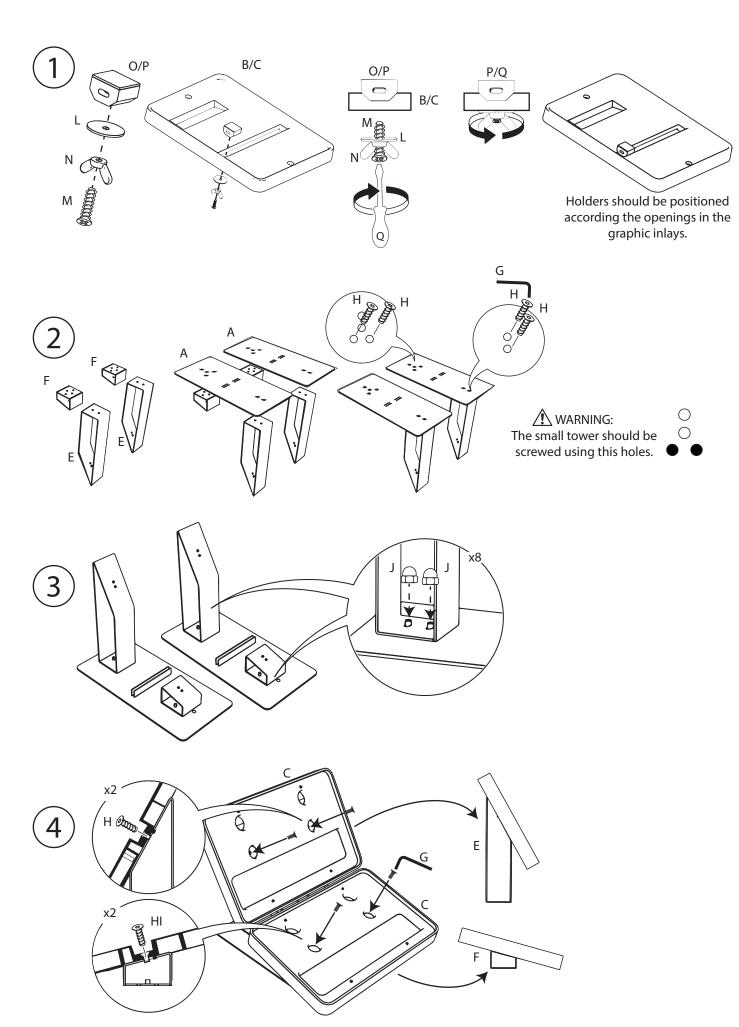

## hh global°

WARNING:
Products should be degreased with some alcohol before attaching them to the product holders.

DST gains full streght after 24h.

At the end of the assembly you should have some pieces left over.

The inserts can be exchanged: