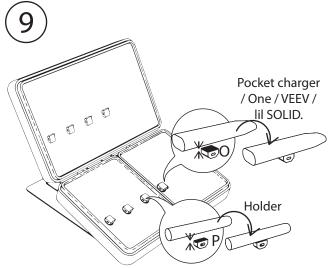

## INSTRUCTION MANUAL M DISPLAY BAR ANALOGIC



## hh global°



## INSTRUCTION MANUAL M DISPLAY BAR ANALOGIC





IMPORTANT: KEEP INSTRUCTIONS FOR FUTURE REFERENCE.

Read the instructions before assembling the product.

Do not store in direct sunlight.

Keep away from heat sources such as open fires or similar hazards.

KEEP AWAY FROM FIRE.

Do not use aggressive chemicals including alcohol to clean.

Use a soft cloth to clean the product.

Boxes are heavy. Make sure they don't fall over, otherwise the product can be damaged.



## hh global°











WARNING:
Products should be degreased with some alcohol before attaching them to the product holders.

DST gains full streght after 24h.



At the end of the assembly you should have some pieces left over.



The inserts can be exchanged: