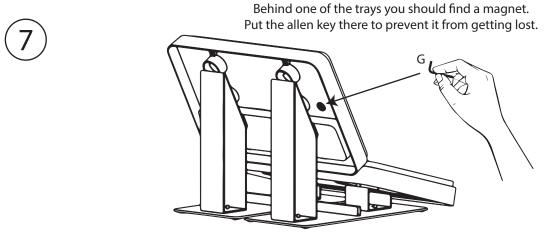

## INSTRUCTION MANUAL M DISPLAY BAR ANALOGIC



## hh global°



## INSTRUCTION MANUAL M DISPLAY BAR ANALOGIC





IMPORTANT: KEEP INSTRUCTIONS FOR FUTURE REFERENCE.

Read the instructions before assembling the product.

Do not store in direct sunlight.

Keep away from heat sources such as open fires or similar hazards.

KEEP AWAY FROM FIRE.

Do not use aggressive chemicals including alcohol to clean.

Use a soft cloth to clean the product.

Boxes are heavy. Make sure they don't fall over, otherwise the product can be damaged.



## hh global°











WARNING:
Products should be degreased with some alcohol before attaching them to the product holders.

DST gains full streght after 24h.



At the end of the assembly you should have some pieces left over.



The inserts can be exchanged: