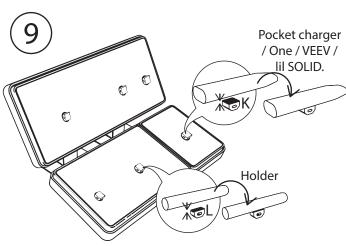

## INSTRUCTION MANUAL L DISPLAY BAR ANALOGIC



## hh global°



## INSTRUCTION MANUAL L DISPLAY BAR ANALOGIC





IMPORTANT: KEEP INSTRUCTIONS FOR FUTURE REFERENCE.

Read the instructions before assembling the product.

Do not store in direct sunlight.

Keep away from heat sources such as open fires or similar hazards.

KEEP AWAY FROM FIRE.

Do not use aggressive chemicals including alcohol to clean.

Use a soft cloth to clean the product.

Boxes are heavy. Make sure they don't fall over, otherwise the product can be damaged.



## hh global°











WARNING:
Products should be degreased with some alcohol before attaching them to the product holders.

DST gains full streight after 24h.



At the end of the assembly you should have some pieces left over.



The inserts can be exchanged: