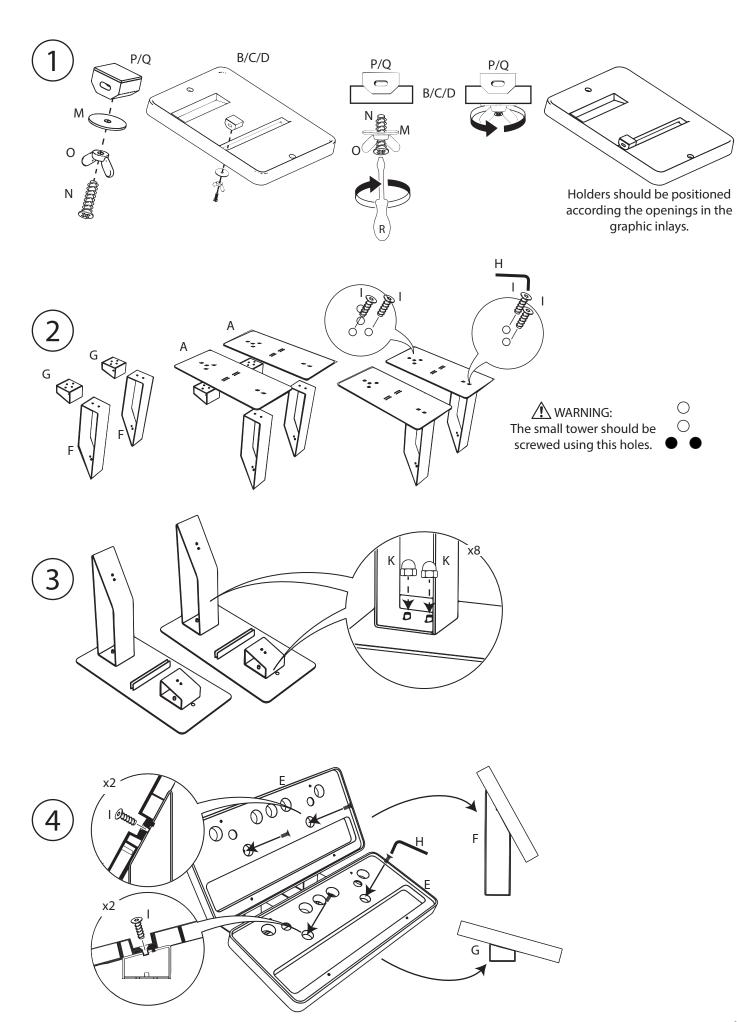

## hh global°

WARNING:
Products should be degreased with some alcohol before attaching them to the product holders.

DST gains full streight after 24h.

At the end of the assembly you should have some pieces left over.