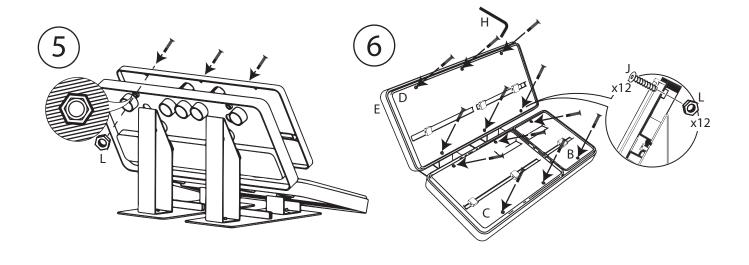

## hh global°

WARNING:
Products should be degreased with some alcohol before attaching them to the product holders.

DST gains full streight after 24h.

At the end of the assembly you should have some pieces left over.