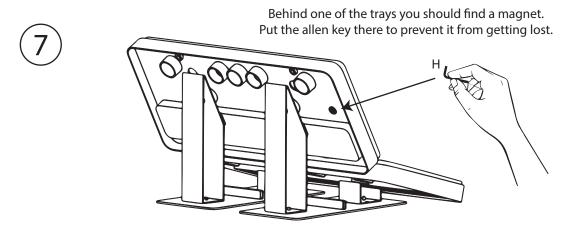

## hh global°

WARNING:
Products should be degreased with some alcohol before attaching them to the product holders.

DST gains full streight after 24h.

At the end of the assembly you should have some pieces left over.