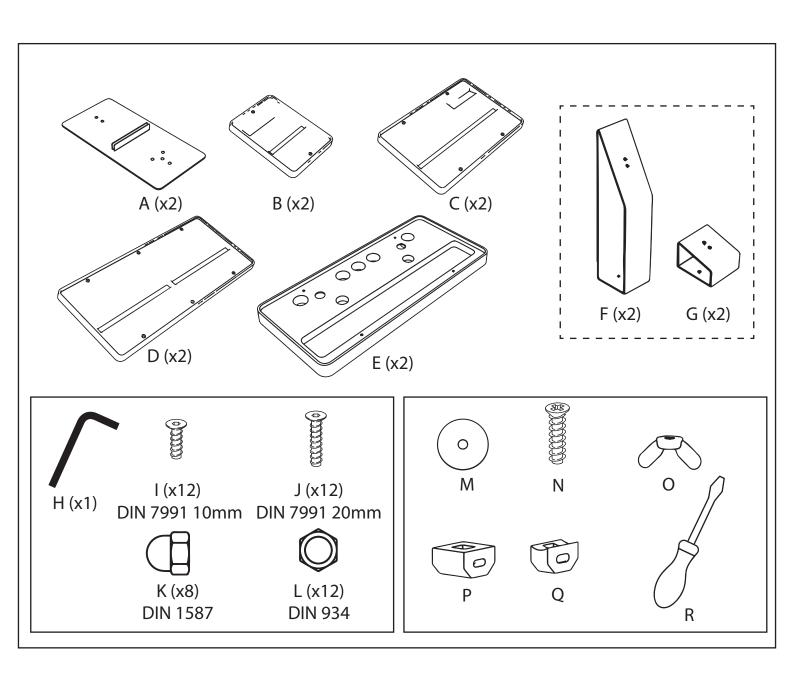

## hh global°

WARNING:
Products should be degreased with some alcohol before attaching them to the product holders.

DST gains full streight after 24h.

At the end of the assembly you should have some pieces left over.