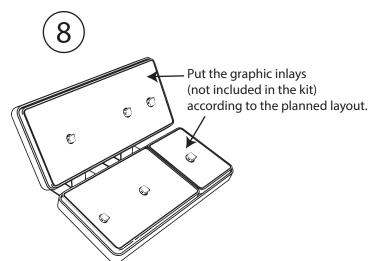

## INSTRUCTION MANUAL L DISPLAY BAR ANALOGIC



## hh global°



## INSTRUCTION MANUAL L DISPLAY BAR ANALOGIC





IMPORTANT: KEEP INSTRUCTIONS FOR FUTURE REFERENCE.

Read the instructions before assembling the product.

Do not store in direct sunlight.

Keep away from heat sources such as open fires or similar hazards.

KEEP AWAY FROM FIRE.

Do not use aggressive chemicals including alcohol to clean.

Use a soft cloth to clean the product.

Boxes are heavy. Make sure they don't fall over, otherwise the product can be damaged.



## hh global°











WARNING:
Products should be degreased with some alcohol before attaching them to the product holders.

DST gains full streight after 24h.



At the end of the assembly you should have some pieces left over.



The inserts can be exchanged: